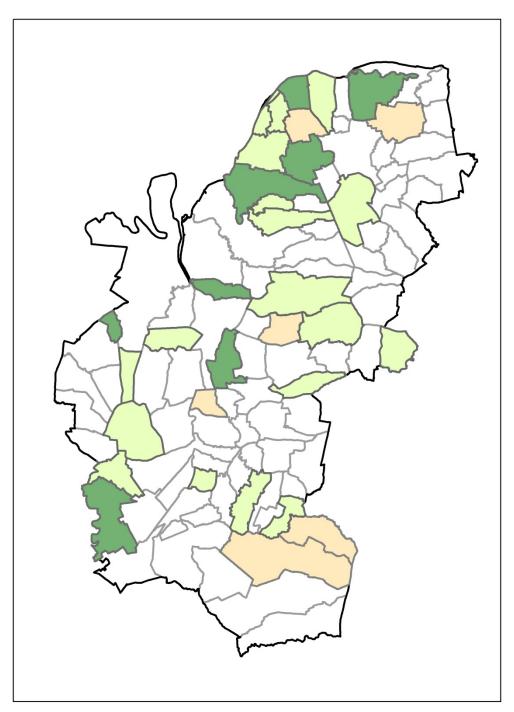

## Neighbourhood Plan Update January 2020

| Parish<br>Number | Neighbourhood Plan Area                   | Status                                         |
|------------------|-------------------------------------------|------------------------------------------------|
| 1                | South Wootton                             | Made                                           |
| 2                | Brancaster                                | Made & being reviewed                          |
| 3                | Walpole Cross Keys                        | Made                                           |
| 4 & 5            | West Winch & North Runcton                | Made                                           |
| 6                | Snettisham                                | Made & being reviewed                          |
| 7                | Sedgeford                                 | Made                                           |
| 8                | Holme next-to-Sea                         | Passed examination                             |
| 9                | Upwell                                    | At Examination                                 |
| 10               | Tilney All Saints                         | Parish consultation complete / Health<br>Check |
| 11               | Heacham                                   | Parish consultation complete                   |
| 12               | Terrington St John                        | Parish consultation complete / Health<br>Check |
| 19               | Hunstanton                                | Parish consultation complete                   |
| 14               | Castle Acre                               | Almost at parish consultation                  |
| 15               | Thornham                                  | Almost at parish consultation                  |
| 16               | Bircham                                   | Designated                                     |
| 17               | Dersingham                                | Designated                                     |
| 18               | Downham Market                            | Designated                                     |
| 19               | Gayton                                    | Designated                                     |
| 20, 21 & 22      | Grimston, Roydon & Congham                | Designated                                     |
| 23               | Ingoldisthorpe                            | Designated                                     |
| 24               | Marshland St James                        | Designated                                     |
| 25               | Old Hunstanton                            | Designated                                     |
| 26               | Outwell                                   | Designated                                     |
| 27               | Pentney                                   | Designated                                     |
| 28               | Stoke Ferry                               | Designated                                     |
| 29               | West Dereham                              | Designated                                     |
| 30               | Leziate                                   | Interested – presentation                      |
| 31               | Northwold                                 | Interested – presentation                      |
| 32               | Watlington                                | Interested – presentation                      |
| 33               | Ringstead                                 | Interested – booked presentation               |
| 34               | Burnham Market                            | Interested – booked presentation               |
| 35               | Methwold                                  | Interested – arranging presentation            |
| 36               | South Lynn NP Forum                       | Meet with - Interested                         |
| 37               | St Nicholas & St Margaret's Ward NP Forum | Meet & presented - Interested                  |